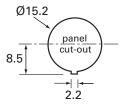

## Technical Drawing (not to scale)

Electric strength 500vdc/1500vac

 $\begin{array}{ll} \text{Insulation resistance} & \leq 100 \text{M}\Omega \\ \text{Material} & \text{Nylon} \\ \text{Panel cut-out} & 15 \text{mm} \\ \text{Panel depth} & 3.0 \text{mm max} \\ \end{array}$ 