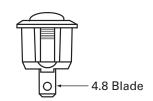

## Technical Drawing (not to scale)

## **Technical Information Sheet**

Part No. 0-531-00

On/off, single pole switch, miniature plastic rocker and 4.8mm blade terminals. Snap fits into 15mm diameter panel hole. 6 amp at 12 volts dc rating.