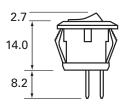

## Technical Drawing (not to scale)

Weight 10g

Dimensions Ø18 x h 24.9mm (including lever and terminals)

The information contained in this document is correct to the best of our knowledge at the time of printing. However, specifications may change at any time without notice.