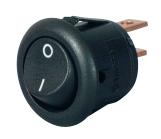

## **Technical Information Sheet**

Part No. 0-531-00

On/off, single pole switch, miniature plastic rocker and 4.8mm blade terminals. Snap fits into 15mm diameter panel hole. 6 amp at 12 volts dc rating.